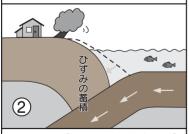

### 【地震発生のメカニズム】

海底を作っているフィリピンプレ が年数cmの割合でユーラシアプレ トの方へ移動し、その下へ潜り込む。

ユーラシアプレートの先端部が引きず り込まれ、歪みが蓄積する。

ひずみがその限界に達した時、ユーラ シアプレートが跳ね上がり、地震が発 生する。その際、津波も発生する。

# 本列島をめぐるプレートの状況

フィリピン海プレートがあって、北西方向に る。太平洋プレートは、北海道沖合いの千 厚さ70~100㎞の太平洋プレートがあっ 位置から日本列島下に沈み込んでいる。 島海溝、三陸・房総沖合いの日本海溝、そし て、西北西に年間約8㎝の速度で進んでい (伊豆諸島東方の伊豆・小笠原海溝を結ぶ 北日本の東方には、ハワイ諸島をのせた 方、西日本の南方には、厚さ3~4㎞の

ン海プレートは房総半島南方から相模湾 年間約4㎝の速度で進んでいる。フィリピ 島の下へと沈みこんでいる。 方の沖縄トラフへと続く位置から、日本列 国沖合いの南海トラフ、そして南西諸島南 にかけての駿河トラフ、東海・紀伊半島・四 にかけての相模トラフ、駿河湾から遠州灘 (萩原尊禮編「日本列島の地震、地震工