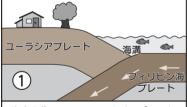

### 【地震発生のメカニズム】

海底を作っているフィリピンプレ が年数cmの割合でユーラシアプレ トの方へ移動し、その下へ潜り込む。

ユーラシアプレートの先端部が引きず り込まれ、歪みが蓄積する。

ひずみがその限界に達した時、ユーラ シアプレートが跳ね上がり、地震が発 生する。その際、津波も発生する。

# 本列島をめぐるプレートの状況

フィリピン海プレートがあって、北西方向に る。太平洋プレートは、北海道沖合いの千 厚さ70~100㎞の太平洋プレートがあっ 位置から日本列島下に沈み込んでいる。 島海溝、三陸・房総沖合いの日本海溝、そし て、西北西に年間約8㎝の速度で進んでい (伊豆諸島東方の伊豆・小笠原海溝を結ぶ 北日本の東方には、ハワイ諸島をのせた 方、西日本の南方には、厚さ3~4㎞の

ン海プレートは房総半島南方から相模湾 年間約4㎝の速度で進んでいる。フィリピ 島の下へと沈みこんでいる。 方の沖縄トラフへと続く位置から、日本列 国沖合いの南海トラフ、そして南西諸島南 にかけての駿河トラフ、東海・紀伊半島・四 にかけての相模トラフ、駿河湾から遠州灘 (萩原尊禮編「日本列島の地震、地震工