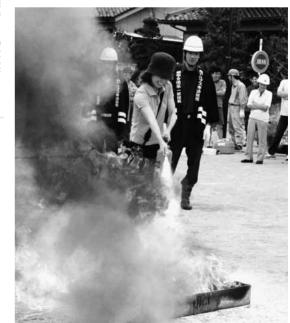

### MINAMI-ALPS CITY

若草地区十日市場 で被災した 松田かつ子さん 87歳 (当時7歳)

を防ぎました。その時の恐ろしさといった といっしょに畳を立てて水が入ってくるの かりの勢いでした。身の危険を感じ、家族 の濁流になり、今にも家の中に入らんば うちに子どもなら流されてしまうくらい はいられないほどの揺れに襲われました。 でお膳に向かおうとした時、突然歩いて り家の中で遊んでいました。お昼になるの 暑い日でした。この日は学校が早く終わ 夏休みが終わり、学校が始まったとても 裏の畑が地割れして水が噴出し、その

### 体験 0

梨日日新聞

伝えるようにといわれました。

えていて、地震の恐ろしさを知らない人に だん薄らぎますが、父にこの事をよく覚

この時味わった恐怖は、時が経てばだん

旨

家屋全壊571、半壊875・・・ は死者17名、重軽傷50名、行方不明1名、 かつてない大地震により県内の被害

登し三日正年近に判明したものは左の如くであるが無保安課で調が、これに続ける一日の大震災は太倉省の出来等であるが無保安課で調 16名と屋外で

1923(大正12)年9月4日付 山梨日日新聞

要

不可能となったが、 3日の新聞発行が 害を受け9月2 新聞社も工場に被 内各地が被災した。 復旧に意を注ぎ発 は非常に大きく県 行できた。

9月1日の地震

違ったようですが、市内で地震を体験

したという方は大勢いることでしょう。 住んでいた場所で感じ方はそれぞれ

80

年前

の関東大地震を市内でも体験

したお二人に伺いました。

櫛形地区下市之瀬で被災した 杉山人歳さん 88歳 (当時8歳)

その日、祖母は庭でしょうゆの樽に柿渋

寝たらという声がありましたが、そこまで ちと座り込みました。 地面に座れ!」という声で、その場に友だ 子ども心にも驚き、祖母の「地面に座れ! 隣の子と遊んでいました。突然の揺れに を塗っていました。そんな祖母の横で私は 余震は長く続き、竹やぶへ蚊帳を吊って

私の住んでいる市之瀬台地は硬い岩盤の 東京に火事が起こったことを聞きました。 東の空が明るく見えはじめ、地震のため たように思います。 上にあるので、他にくらべ揺れは小さかっ やがて夕方になり暗くなるとともに、

た人はいませんでした。