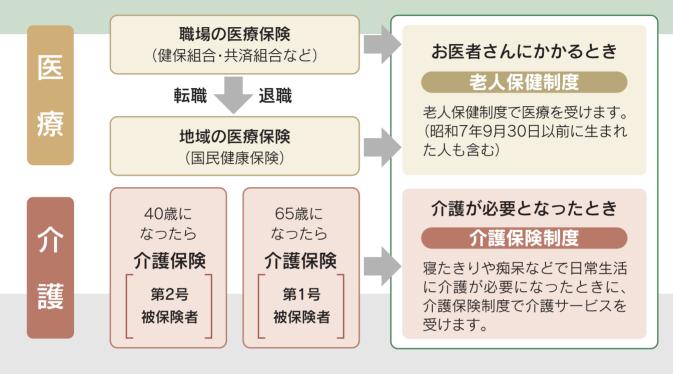

# 老人保健と介護保険

75歳(一定の障害のある人は65歳)以上の人は「老人保健制度」で医療を受けるようになります。この制度は お年寄りがお医者さんにかかる負担を軽くして、安心して医療を受けられるようにするための制度です。これは、 国民健康保険、職場の健康保険、共済組合などの加入者や、その被扶養者すべてに適用されます。

老人保健制度についてのお問合せは各支所住民課へ。 介護保険制度についてのお問合せは各支所健康福祉課へ。 また、介護に関する悩み、相談は住宅介護支援センターへ。 (櫛形健康センター内)☎284-6000

# 介護が必要になったとき

介護保険は私たちが住む南アルプス市が運営します。40歳以上の方みんなが加入して老後の安心をささえ合う身近な制度です。

# ●65歳以上の方は、1人に一枚ずつ の保険証(被保険者証)がもらえます。

- ●第1号被保険者となる65歳になった月(誕生日が 1日の方は前月)に保険証が交付されます。
- ●40~64歳(第2号被保険者)の場合は、要介護認 定を受けた方、および保険証の交付を請求した 方に交付されます。