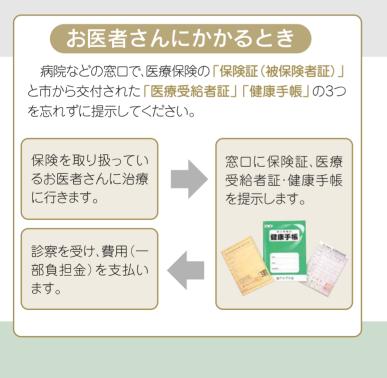

# 保険証はこのようなときに使います。

●市の各支所窓口で
 「要介護認定」を
 申請するとき

介護サービスを利用するとき
 (サービス提供事業者や介護保険施設に提示します)

|                                   | 1.1               |                  |
|-----------------------------------|-------------------|------------------|
| . 6                               | IN NO.            |                  |
|                                   | $B = \mathcal{R}$ |                  |
| -                                 | 11 m              |                  |
|                                   | 2184              |                  |
|                                   | A 8.              |                  |
|                                   | 8.8.979           |                  |
| -                                 | 64/11             |                  |
| NR式長り<br>尽少に有助<br>思 の 有助<br>王 の 前 |                   | 192088<br>第7573市 |