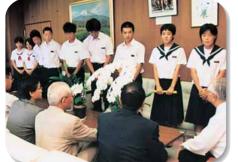

± <del>ct</del>ì £⊓

の目標や意気込みを報 生などと市長を訪問し、 定、代表者が顧問の先 勅使中のホッケー部が 部とホッケー部、白根御 部、白根巨摩中の陸上 告しました。 全国大会への出場が決 8 月 12 日 一人ひとり全国大会で 市内の櫛形中の陸上

河庭 百 8月 20日 21日 百歳の誕生日 8月20日に名誉市民の Ш 良宗さん、

庭山良宗さん

贈呈して祝いました 2日には河西たけじさん の民生委員や市の関係者 迎え、市長をはじめ地区 庭山良宗さん(下今井) が慰問、記念品や花束を (藤田)が百歳の誕生日を