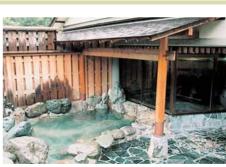

市内には湯船からあふれるおす。 したっに温泉施設があります。 うしたったで、トレーニング ができるほど。今回の「市内見て ある記」では、温泉施設を紹介し ある記」では、温泉施設を紹介し

使川源流のせせらぎをききながら施設のおすすめは露天風呂。御勅金山沢温泉。なんといってもこの

ど、その数なんと9種類。一度では味ステバス、リラックスバス、露天風呂ない富んだお風呂。全身浴をはじめ、エの特徴は何と言ってもバリエーションの特徴は何と言ってもバリエーションの特徴は何にオープンした市内では