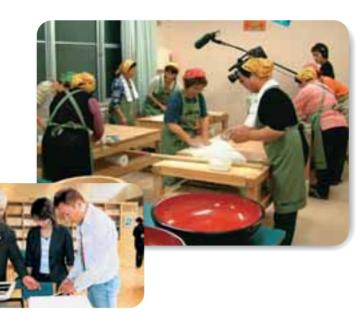

### 南アルプス市 の郷土料理

ふるさとの味を家庭で 作ってみよう!!

材料 (4人分) 20個分

米の粉……600a

熱湯……340cc あずきあん,…100a

きな粉あん

きな粉…60g 砂糖……50g 塩……少々

熱湯……適量

### 作り方

- 1 米の粉を熱湯でねる。
- ②あずきあんは、10等分して丸めておく。
- ③きな粉は砂糖・塩を加え、熱湯をあんの堅さにな るくらいに加えてねり、10等分して丸めておく。
- ④①を20等分し、それぞれあんを中に入れて、まゆ 玉の形に整える。
- 5これを蒸し器で約15分蒸す。

### ポイント

◎米の粉は粘りが出てくるまでよくこね、乾かないうちに 手早くまゆ玉の形にする。

### 料理紹介

南アルプス市食生活改善推進員会 石丸 正子さん(八田支部)