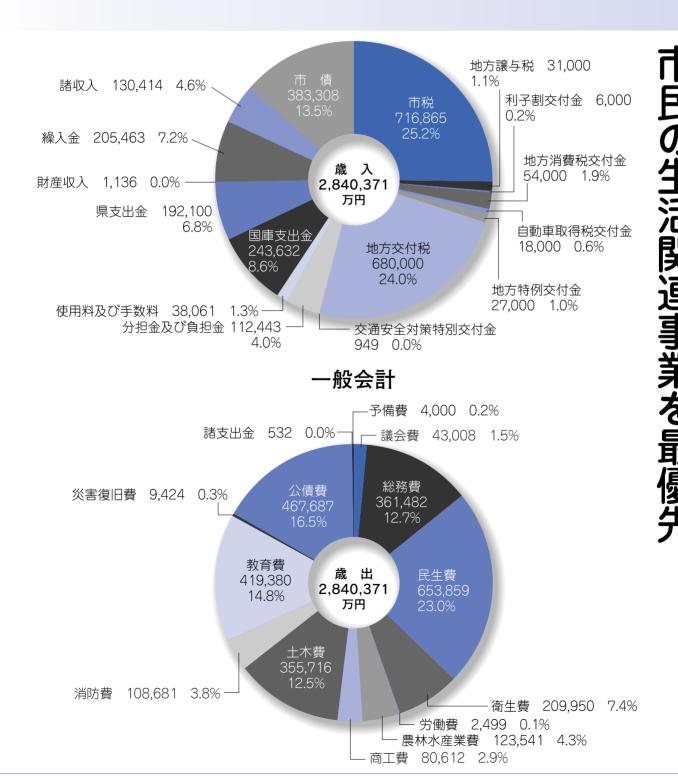

### 南アルプス市の一般・特別・企業会計の総合計は490億7千万円

平成15年度南アルプス市一般会計予算ほか21特別会計予算がまとまり、6月定例市議会に提 案され議決されましたのでお知らせします。

南アルプス市一般会計予算は4月から6月までの暫定予算を組み入れた1年間の総予算で編成さ れ、その中身は生活基盤の整備を中心に旧6町村からの継続事業や、市になったことで県から委譲 された生活保護支給事務事業やこれらの事業を行う福祉事務所の設置、6支所の管理運営費など 総額は284億円と大型の予算となっています。