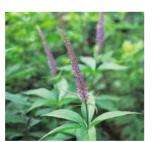

### 夜叉神峠の花々

ヤマオダマキ

キンポウゲ科 高さ30~80cm 黄色い花を咲かせる。糸を 巻き取る糸車の苧環(おだま き)の意。高山型「ミヤマオ ダマキ」は紫色。 花期:7月上旬~7月中旬

**トモエシオガマ** ゴマノハグサ科 高さ20~50cm 花期:8月

**キンポウゲ** キンポウゲ科 高さ30~60cm 花期:6月下旬~7月中旬

コウリンカ キク科 高さ約50cm 花期7月下旬~9月上旬

植物とは、