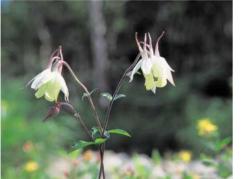

### 夜叉神峠の花々

ヤマオダマキ

キンポウゲ科 高さ30~80cm 黄色い花を咲かせる。糸を 巻き取る糸車の苧環(おだま き)の意。高山型「ミヤマオ ダマキ」は紫色。 花期:7月上旬~7月中旬

**トモエシオガマ** ゴマノハグサ科 高さ20~50cm 花期:8月

**キンポウゲ** キンポウゲ科 高さ30~60cm 花期:6月下旬~7月中旬

コウリンカ キク科 高さ約50cm 花期7月下旬~9月上旬

植物とは、