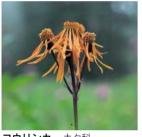

### 夜叉神峠の花々

ヤマオダマキ

キンポウゲ科 高さ30~80cm 黄色い花を咲かせる。糸を 巻き取る糸車の苧環(おだま き)の意。高山型「ミヤマオ ダマキ」は紫色。 花期:7月上旬~7月中旬

**トモエシオガマ** ゴマノハグサ科 高さ20~50cm 花期:8月

**キンポウゲ** キンポウゲ科 高さ30~60cm 花期:6月下旬~7月中旬

コウリンカ キク科 高さ約50cm 花期7月下旬~9月上旬

植物とは、