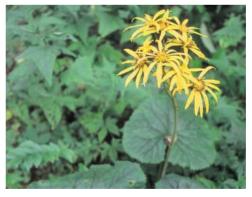

### 櫛形山の花々

コオニユリ ユリ科 高さ約150cm 花期7月下旬~9月上旬

クガイソウ 高さ約100cm 花期7月中旬~8月下旬

マルバダケブキ

キク科 高さ約100cm 花の造りは大ざっぱだが、 群落は豪華絢爛、一見の 価値あり。 花期7月中旬~9月上旬

でこれからも山に親しんでくだ その花を、その山を、 ている花々の魅力。 いただきました。 の中からほんの一部を紹介して 3人の方に数百種類にも及ぶ花 中で見るから美しいのです。 疲れをいやすかのように咲い ここで紹介した花々は、 前月号で紹介した山に詳し 保護しながら山に癒して そんなやさしい気持ち 頂上をめざす 自然を理