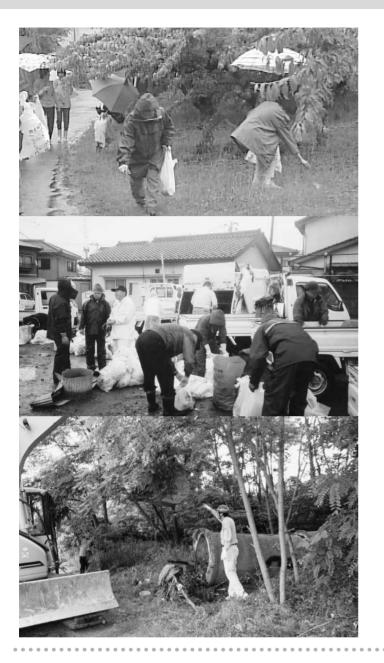

### ごみゼロの日 清掃活動

は一人ひとりの意識が大切です。 は分別後処理されましたがきれいな環境づくり のごみを拾いました。集められたたくさんのごみ かけに、多くの住民が参加して道路脇や河川など め各地区で、大規模な清掃活動が行われました。 ごみゼロの日(5.30)にちなみ八田地区をはじ 自分たちの地域をきれいにしようという呼び

### 河川敷清掃作業 秋山川すももの郷公園

されていて、参加した人たちを驚かせました。 使用しなければ撤去できないようなコンクリー れあい連絡会と市職員などの手で行われました。 ト製の土管(ヒューム管)まで様々なごみが投棄 法投棄されたごみの撤去作業が、甲西地区落合ふ 甲西地区の秋山川すももの郷公園河川敷に不 自動車のタイヤのホイールから大型の重機を