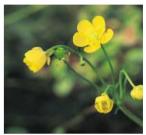

### 夜叉神峠の花々

ヤマオダマキ

キンポウゲ科 高さ30~80cm 黄色い花を咲かせる。糸を 巻き取る糸車の苧環(おだま き)の意。高山型「ミヤマオ ダマキ」は紫色。 花期:7月上旬~7月中旬

**トモエシオガマ** ゴマノハグサ科 高さ20~50cm 花期:8月

**キンポウゲ** キンポウゲ科 高さ30~60cm 花期:6月下旬~7月中旬

コウリンカ キク科 高さ約50cm 花期7月下旬~9月上旬

植物とは、