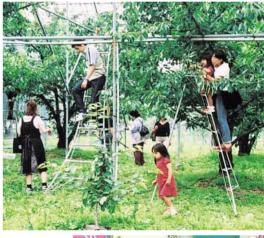

# ちょっと

できる花々について紹介します。 が待っています。 なったでしょうか?時には足を止め、弾む息を整えながら足元に目を向けると、そこには新たな発見 けの登山ではその山の持つさまざまな魅力の一部を味わったに過ぎません。 そんな意味をこめて、今回の「市内見てある記」は市内の山の登山道や、その周辺で目にすることの 南アルプスは高山植物の宝庫です。登山道の脇で、ひっそりとたたずんでいた花たちにお気づきに

名取栄一さん 山梨県緑のインストラクター

> うち、 目で確かめて欲しいですね。 れるので、是非足を運んで自分の ランをはじめ高山植物が迎えてく みはあります。登山道ではヤナギ とるように見えるので体験して欲 単 そこからは大崖頭山や辻山、 出る南アルプスルー いです。そこまでの間にも楽\_ 千頭星山まで向かうル 富士山や八ヶ岳までが手に 原生林を抜けて山の稜線に 鳳凰

### ヤナギラン アカバナ科 高さ50~150cm 夜叉神峠や焼け跡に多く見られる。花が長 く咲くため、「百日花」と呼ぶ地域もある。 7月下旬~8月中旬