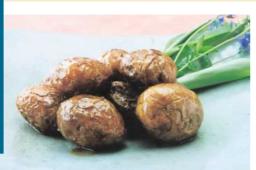

### アルプス市 の郷土料理

ふるさとの味を家庭で 作ってみよう!!

ば n LI 権 し 草よ 織の 楊 げ

### 材料 (4人分)

ばれいしょ(ピンポン玉大)··500g 油······130cc 砂糖…大さじ1 酒……20cc しょうゆ…35cc

7k·····50cc さんしょう又は生姜…少々

### 作り方

- ①ばれいしょは、洗って油で揚げる。
- ②鍋に、砂糖、酒、しょうゆ、水、さんしょう又は生姜 汁を入れて煮詰める。
- ③②で煮詰めた調味液に揚げたばれいしょを入れて、 からめる。

### ポイント

- ◎油の温度が低いうちに、ばれいしょを入れて、とろ火で 焦がさないように、楊枝がばれいしょの芯まで通るくら いにやき揚げる。
- ◎調味液にばれいしょをからめる時、鍋を動かしながらか らめる。

### 料理紹介

南アルプス市食生活改善推進員会 齋藤史子さん