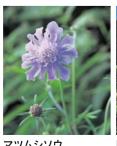

### 千頭星山の花々

ハクサンフウロ フウロソウ科 高さ30~50cm 花期:7月下旬~8月中旬

マツムシソウ マツムシソウ科 高さ30~80cm 花期:8月

トリアシショウマ ユキノシタ科 高さ40~100cm 花期:7月

タカネナデシコ ナデシコ科 高さ10~25cm 花期:7月下旬~8月中旬

けないようにしましょう。 高山植物を見るときは、 私たちに感動を与えてくれます。 れながらも、 かれんで美しく、その力強い姿が い地球環境の変化にほんろうさ い山に咲く花たち」です。 その中で咲く高山植物は、 世代を超えて今を生きて 時間をかけて環境に 高山植物を傷つ 登山道を