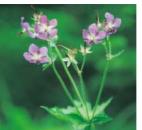

### 千頭星山の花々

ハクサンフウロ フウロソウ科 高さ30~50cm 花期:7月下旬~8月中旬

マツムシソウ マツムシソウ科 高さ30~80cm 花期:8月

トリアシショウマ ユキノシタ科 高さ40~100cm 花期:7月

タカネナデシコ ナデシコ科 高さ10~25cm 花期:7月下旬~8月中旬

けないようにしましょう。 高山植物を見るときは、 私たちに感動を与えてくれます。 れながらも、 かれんで美しく、その力強い姿が い地球環境の変化にほんろうさ い山に咲く花たち」です。 その中で咲く高山植物は、 世代を超えて今を生きて 時間をかけて環境に 高山植物を傷つ 登山道を