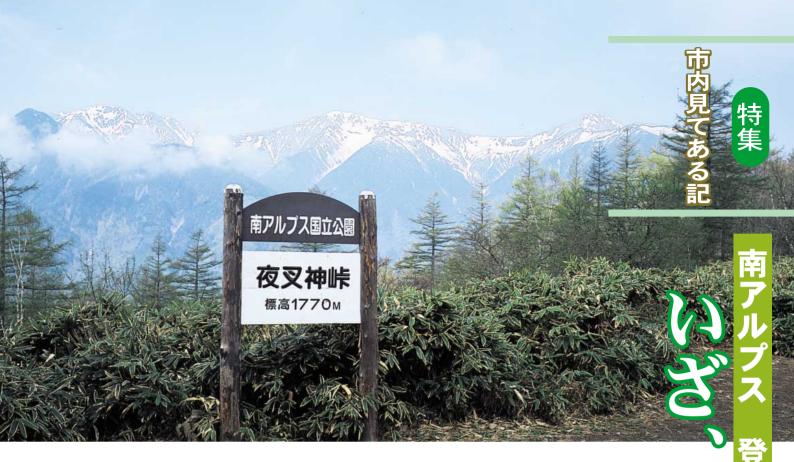

いて紹介します。 って南アルプスを始めとした山の魅力に触れていただきたい「南アルプス芦安山岳館」につ ている皆さんに、市内でもポピュラーな登山コース・ハイキングコースと、一度は立ち寄 市内見てある記。今回は「山に興味はあるけれど、本格的な登山はちょっと不安。」と思っ

1日のハイキングコースとなる。 甘利山まで車を使えば手ごろな 岳を遠望すると急登になり大西 西に向かい、奥甘利山を過ぎ八ヶ コースに沿って甘利山山頂から北

# 南アルプス芦安山岳館

山岳観光の拠点として位置付けられたこの施設は、木造平屋建て延べ床面積1,379㎡で、木材のよさをPRし、 地域材の利用促進を図ること。山岳関係の図書コーナー、山の歴史、高山植物などの展示室、安全な登山をしても らうために山小屋と連携して情報の受発信を行い、都市との交流や地域の活性化を図ることを目的に整備されま した。この他語り部コーナー、自然をテーマにした企画展などの開催、情報コーナーにある200インチの大画面で は夜叉神峠からの北岳の様子がリアルタイムで見ることができます。

## 南アルプス芦安山岳館からのおすすめコース 夜叉神峠

野呂川林道の夜叉神峠・鳳凰三山登山口から峠までは歩いて50分前後。ヤマナシの咲く初夏、唐松の黄ばむ秋と季節を問わず、ここから眺める白根三山は素晴らしい。鳳凰山の登山口として利用度も高い。

南アルプスNET <u>南ア</u>ルプス市ホー http://www.minamialps-net.jp/ http://www.city.minami-alps.yamanashi.jp/