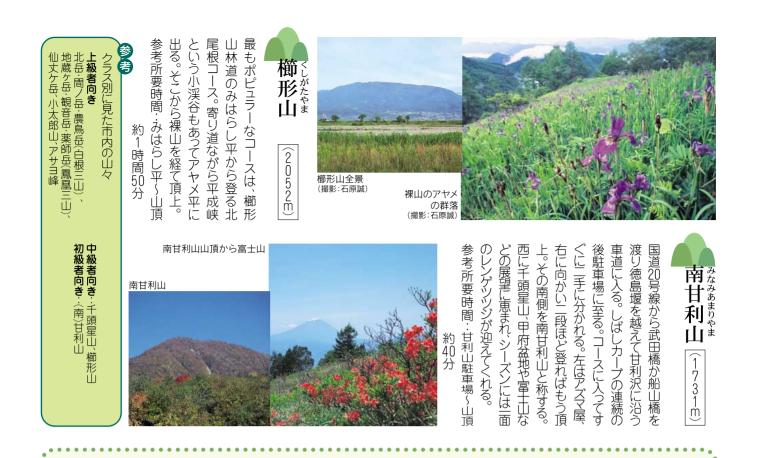

いて紹介します。 って南アルプスを始めとした山の魅力に触れていただきたい「南アルプス芦安山岳館」につ ている皆さんに、市内でもポピュラーな登山コース・ハイキングコースと、一度は立ち寄 市内見てある記。今回は「山に興味はあるけれど、本格的な登山はちょっと不安。」と思っ

1日のハイキングコースとなる。 甘利山まで車を使えば手ごろな 岳を遠望すると急登になり大西 西に向かい、奥甘利山を過ぎ八ヶ コースに沿って甘利山山頂から北

> 参考所要時間:甘利山~山頂 峰に出る。そこから南向きになり 面のササ原を経て千頭星山山頂。 約2時間

甘利山山頂から千頭星山