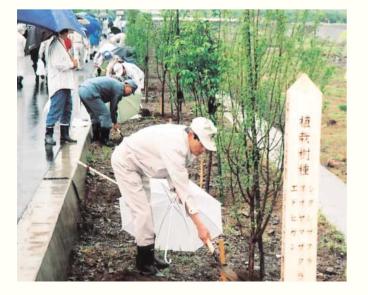

# 甲府地区植樹祭

5月8日、平成15年度甲府地区植樹祭

第35回 愛育班員全国大会

S\_\_\_ 市内のできごと

|  |  | 深沢 久 9815票 | 当選保坂 武 26989票 | (市内の結果) | ○衆議院山梨県第3区選出議員補欠選挙 | 志村昭郎 1465票 | 齋藤公夫 14897票 | 当選石川 豊 21269票 | ○南アルプス市長選挙 | われました。結果は次の通りです。 | 衆議院山梨県第3区選出議員補欠選挙が行 | ス市の初代市長を決める市長選挙並びに、 | 4月27日、合併により誕生した南アルプ |  |  | 議院し | ョアルプス<br>市長選挙 |  |
|--|--|------------|---------------|---------|--------------------|------------|-------------|---------------|------------|------------------|---------------------|---------------------|---------------------|--|--|-----|---------------|--|
|--|--|------------|---------------|---------|--------------------|------------|-------------|---------------|------------|------------------|---------------------|---------------------|---------------------|--|--|-----|---------------|--|