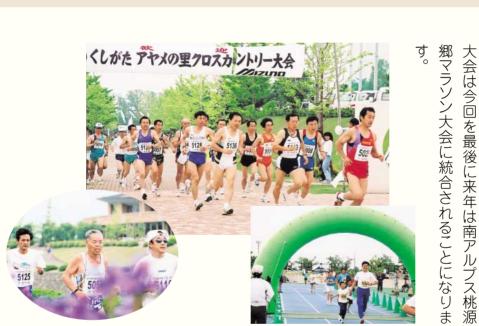

クロスカントリー大会

517名が参加し健脚を競いました。

コース脇のあやめの花に囲まれて走るこの

ントリー大会が行われました。市内外から沢川河川公園を会場にあやめの里クロスカ

5月11日、櫛形総合公園陸上競技場と滝