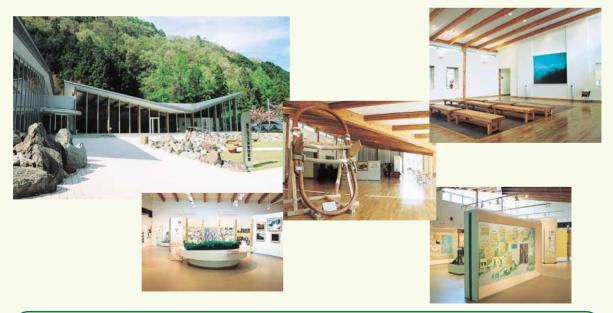

# 南アルプス芦安山岳館

山岳観光の拠点として位置付けられたこの施設は、木造平屋建て延べ床面積1,379㎡で、木材のよさをPRし、 地域材の利用促進を図ること。山岳関係の図書コーナー、山の歴史、高山植物などの展示室、安全な登山をしても らうために山小屋と連携して情報の受発信を行い、都市との交流や地域の活性化を図ることを目的に整備されま した。この他語り部コーナー、自然をテーマにした企画展などの開催、情報コーナーにある200インチの大画面で は夜叉神峠からの北岳の様子がリアルタイムで見ることができます。

## 南アルプス芦安山岳館からのおすすめコース 夜叉神峠

野呂川林道の夜叉神峠・鳳凰三山登山口から峠までは歩いて50分前後。ヤマナシの咲く初夏、唐松の黄ばむ秋と季節を問わず、ここから眺める白根三山は素晴らしい。鳳凰山の登山口として利用度も高い。

南アルプスNET <u>南ア</u>ルプス市ホー http://www.minamialps-net.jp/ http://www.city.minami-alps.yamanashi.jp/