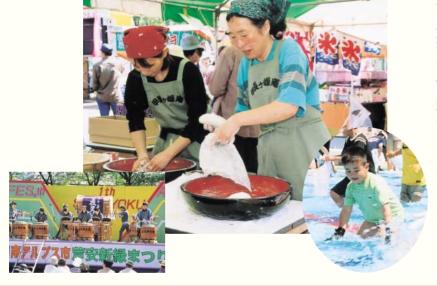

# できごと

凧あげまつり によるマウンテンバイク大会も開催され、砂 が開催されました。あいにくの強風となり てあげていました。同じこの日、商工会主催 ましたが、老いも若きも手づくりの凧を競っ けむりをあげながら激走していました。 4月29日、釜無川河川敷で凧あげまつり 愛

新緑まつり

に新緑まつりが行われました。
5月3日、芦安小学校校庭をメイン会場

いました。とうったり、打ちたてのそばを食べたりしてを買ったり、打ちたてのそばを食べたりしてどが行われ、訪れた人たちは地元の農産物まつりでは夜叉神太鼓や様々な催し物な

など大勢の人で賑わいました。取りでは、泳ぎだす子どもの姿も見られるまた、プールで行われたニジマスのつかみ

アヤメフェア

ったアヤメと様々な催4月25日の開花宣言から見事に咲き誇ら月4~5日、滝沢川河川公園をメイン

が押し寄せました。

TOPICS MINAMI-ALPS CITY

模範愛育班の指定

名誉ある

全国で2市