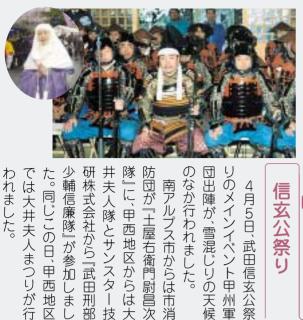

### りのメインイベント甲州軍 4月5日、武田信玄公祭 信玄公祭り

防団が『土屋右衛門尉昌次 では大井夫人まつりが行 少輔信廉隊』が参加しまし 井夫人隊とサンスター技 隊』に、甲西地区からは大 た。同じこの日、甲西地区 研株式会社から『武田刑部 南アルプス市からは市消

できごと 5