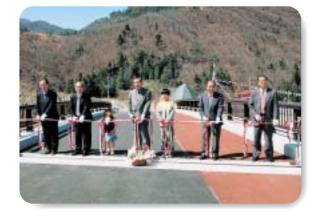

ります。

塩の前橋竣工式

3 月 31 日 を直線で結ぶ塩の前橋が完成。地 乗馬福祉公園と南甘利山橋と

カットして祝いました。

元の子供たちや関係者がテープ

エリアとして充実することにな グライダー場や県の社会福祉村 園が整備されることにより、パラ に近いこの|帯は市の福祉・観光 より15年度橋が完成、今後親水公 いたもので、県の景観形成事業に 同公園完成当初から望まれて