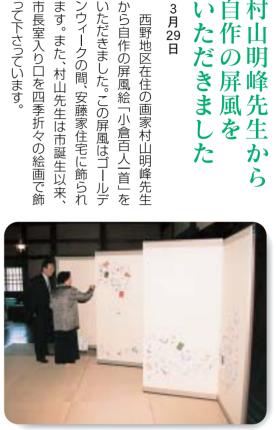

### い自村た作山 ます。また、村山先生は市誕生以来、 から自作の屛風絵「小倉百人|首」を ンウィークの間、安藤家住宅に飾られ いただきました。この屏風はゴールデ 3 月 29 日 西野地区在住の画家村山明峰先生 ただきまし の 明 屏 峰 「風先を生 から た