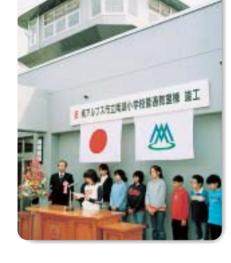

### 普通 南湖 過教室棟竣工式

って下さっています。

### 3 月 30 日

事が完了。児童の代表や 月から進められていた南 市長、関係者がテープカッ 湖小学校の普通教室棟丁 上に設置されたソーラー トを行い祝いました。 この校舎の特徴は、屋 老朽化により、昨年フ

パネルでの自家発電や、 地域学習室と呼ばれる「展望台」を 空間が設けられるなど、「やさしさ だんに使った温かみとゆとりのある 始め、教室や廊下などに木材をふん

使用されています。 空間をつくりだす学校」という新し い観点に沿ったもので、新学期から とぬくもりを感じ、ゆとりある快適