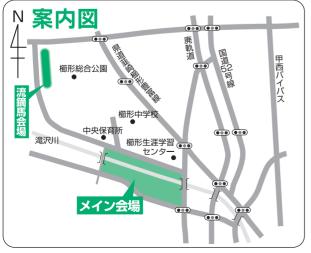

### アヤメフェア

ださい。

| 開<br>催<br>日 |  |
|-------------|--|
| क्त ह       |  |

BB

両日とも午前9時から 5月1日(土)・2日(日)

滝沢川公園

### 1日(土)-

会場での催し物

子ども乗り物コーナー 「切子」の実演、乗馬体験他 ステージアトラクション

天野宣&阿羅漢と長清太鼓の演奏、 原愛佳歌謡ショー、特産品重さ当てクイズ 他 展示・販売コーナー

特産品の販売、鉢植えアヤメの展示・販売 他 流鏑馬

### 2日(日)-

会場での催し物 親子写生大会、魚のつかみどり大会、

邦楽演奏会 他 ステージアトラクション

櫛形中吹奏楽部演奏、ハリケンレッドショー、 〇×クイズ 他

展示・販売コーナ・

特産品の販売、鉢植えアヤメの展示・販売他

人口と世帯:人口72,040人(-4) 男35,521人(+9) 女36,519人(-13) 世帯23,041戸(+12) 平成16年4月1日現在(前年同月比)

発行/平成16年5月1日 南アルプス市役所 編集/広聴広報課(055)282-1111(代表) FAX 055-282-1112 HPアドレス http://www.city.minami-alps.yamanashi.jp/ 所在地/〒400-0395 山梨県南アルプス市小笠原376 各支所☎/八田(285)0011 白根(283)3000 芦安(288)2112 若草(282)3100 櫛形(283)1111 甲西(282)3120