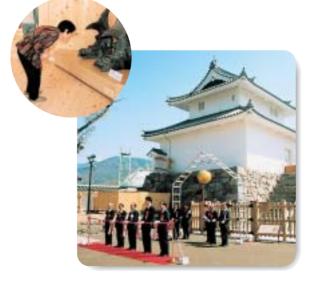

# 甲府城稲荷櫓(いなりやぐら)竣工式

### 4 月 9 日

この屋根に設置されるシャチホで竣工式が行われました。で竣工式が行われました。で竣工式が行われました。

で見ることができます。この屋根に設置されるシャチホ