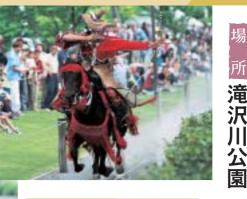

### 御柱祭

4 月 4 日

れました。 7年に1度、申と寅の年に開催さ

傘を片手に見守る中、新築された御柱 すや万灯にはあいにくとなってし すいましたが、神輿や御神木はも まいましたが、神輿や御神木はも た。

ました。 ました。

られ、威勢のいい木遣唄と共に五穀豊

社の両側に上社、下社の御神木が立て