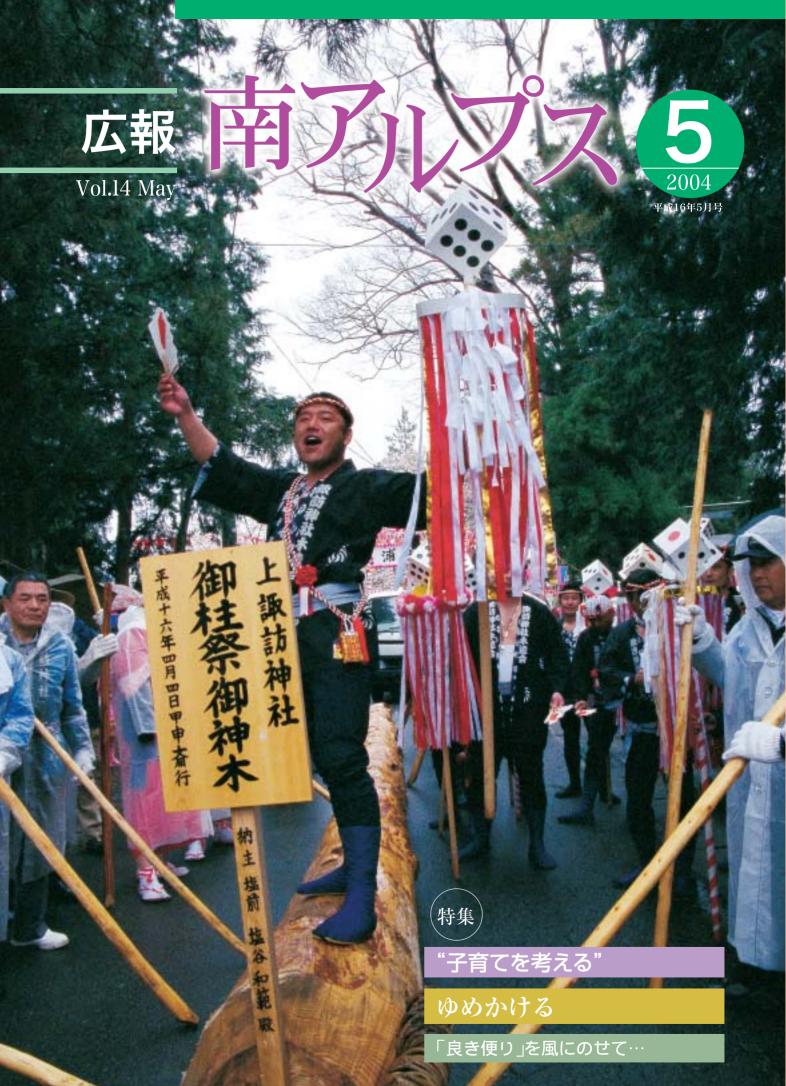

威勢のいい木遣唄と共に里曳きに出発する御神木(御柱祭にて P9に関連記事)

3 千万本という東洋一のアヤメの大群落が広がる櫛形山。その数ではでなく、その花の美しさとめずらしさが人々の心をとらえ、観光資源としての役割を果たすだけでなく純潔種であるということでも大変貴重なものであるといわれています。

滝沢川の護岸を改修し、公園化す るは、そのアヤメを多くの人々に見

る事業が展開されている時でしる事業が展開されている時でし

### 御柱祭

4 月 4 日

れました。 7年に1度、申と寅の年に開催さ

傘を片手に見守る中、新築された御柱 すや万灯にはあいにくとなってし すいましたが、神輿や御神木はも まいましたが、神輿や御神木はも た。

ました。 ました。

られ、威勢のいい木遣唄と共に五穀豊

社の両側に上社、下社の御神木が立て