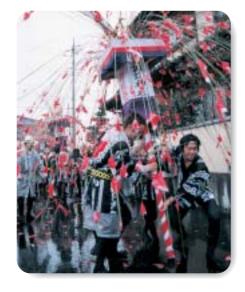

### 御柱祭

4 月 4 日

れました。 7年に1度、申と寅の年に開催さ

傘を片手に見守る中、新築された御柱 すや万灯にはあいにくとなってし すいましたが、神輿や御神木はも まいましたが、神輿や御神木はも た。

ました。 ました。

られ、威勢のいい木遣唄と共に五穀豊

社の両側に上社、下社の御神木が立て