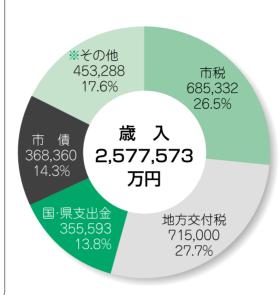

### ● 用語の解説 ●

#### 市 税

南アルプス市に住む人々や、市内にある会社から 納められ、市の収入の26.5%を占める、とても大切 な財源です。

#### 地方交付税

市町村にも税の収入が多いところと少ないところがあります。地方交付税は全国の市町村の収入の格差をなくすために、国税の所得税、酒税、法人税、 消費税、たばこ税のうちー定割合を各市町村に交付 する税です。

#### 国·県支出金

市が行う事業に対し、国や県から交付されるお金 です。

#### 市債

学校や道路の建設は多くの資金が必要となります。 このため国から借り入れの許可を得て、銀行などか ら資金の借入れをします。これを市債といいます。 市債の返済は長期にわたって行われますが、市民の みなさんに親しまれ活発に利用される施設建設に 役立ちます。また、利用される施設などの資金負担 を将来のみなさんにも公平に負担してもらう目的も あります。

### ※その他の内訳

|           |        |     |             | (+-1-2  | 10,01 |
|-----------|--------|-----|-------------|---------|-------|
| 項目        | 金額     | 割合  | 項目          | 金額      | 割合    |
| 地方讓与税     | 41,000 | 1.6 | 交通安全対策特別交付金 | 1,142   | 0.0   |
| 利子割交付金    | 7,500  | 0.3 | 分担金及び負担金    | 102,776 | 4.0   |
| 配当割交付金    | 1,000  | 0.0 | 使用料及び手数料    | 42,389  | 1.6   |
| 株式譲渡割交付金  | 500    | 0.0 | 財産収入        | 1,192   | 0.0   |
| 地方消費税交付金  | 63,000 | 2.4 | 繰 入 金       | 129,920 | 5.0   |
| 自動車取得税交付金 | 16,500 | 0.6 | 繰 越 金       | 10,000  | 0.4   |
| 地方特例交付金   | 23,000 | 0.9 | 诸 収 入       | 13,369  | 0.5   |