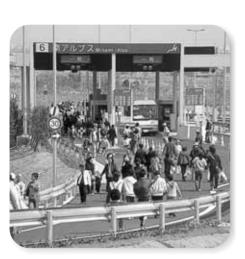

## 南アルプスI.C開通

- 🚪 3月20日南アルプスインターが開通しました。
- ▶ 今月の 『ゆめかける』 は、この開通に夢を抱いている3人
- の方に語っていただきました。