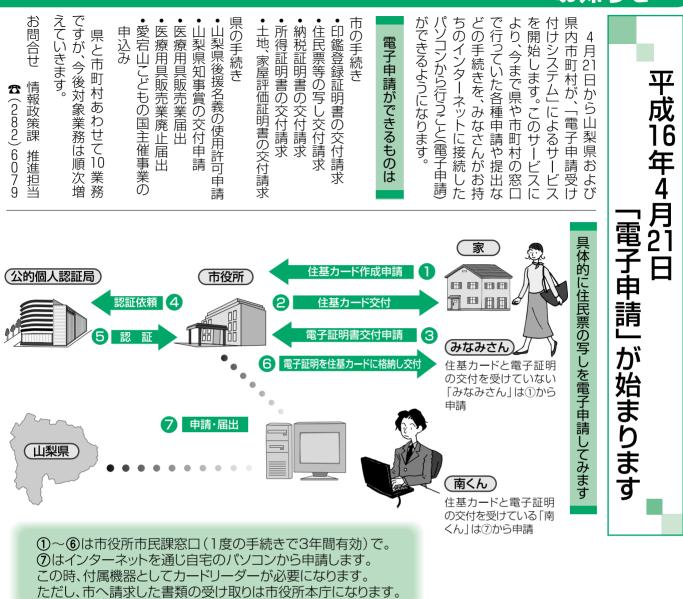

### ● 用語の解説 ●

#### 市 税

南アルプス市に住む人々や、市内にある会社から 納められ、市の収入の26.5%を占める、とても大切 な財源です。

#### 地方交付税

市町村にも税の収入が多いところと少ないところがあります。地方交付税は全国の市町村の収入の格差をなくすために、国税の所得税、酒税、法人税、 消費税、たばこ税のうちー定割合を各市町村に交付 する税です。

#### 国·県支出金

市が行う事業に対し、国や県から交付されるお金 です。

#### 市債

学校や道路の建設は多くの資金が必要となります。 このため国から借り入れの許可を得て、銀行などか ら資金の借入れをします。これを市債といいます。 市債の返済は長期にわたって行われますが、市民の みなさんに親しまれ活発に利用される施設建設に 役立ちます。また、利用される施設などの資金負担 を将来のみなさんにも公平に負担してもらう目的も あります。