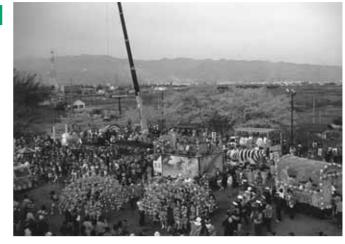

(1) 神木はまだ雪深い12月に、白根地 (1) 神木はまだ雪深い12月に、白根地 (1) 小で見立てられた、樹齢80 (1) 小で利にそれぞれを (1) 小でした) (1) 小で (1) 小 (1) ) (1) 小 (1) 小 (1) 小 (1) 小 (1) )

木遣唄に合わせて練り歩く「里曳き」

☆ 典当日は上今諏訪、下今諏訪
○かざしながら連なり、日中集落
りかざしながら連なり、日中集落
りかざしながら連なり、一中集落
○、男達が万燈(まんどう)を振し)、男達が万燈(まんどう)とで
○、男達が万燈(まんどう)を振りかざしながら連なり、一中集落
○かざしながら連なり、日中集落
○かざしながら連なり、日中集務
○の装束に身を包んだ子供たちが
○の表示の

送る。
どる。
と
、
で
は
近
所
の
人
た
ち
や
、
この

クライマックスは御柱社地での
クライマックスは御柱社地での