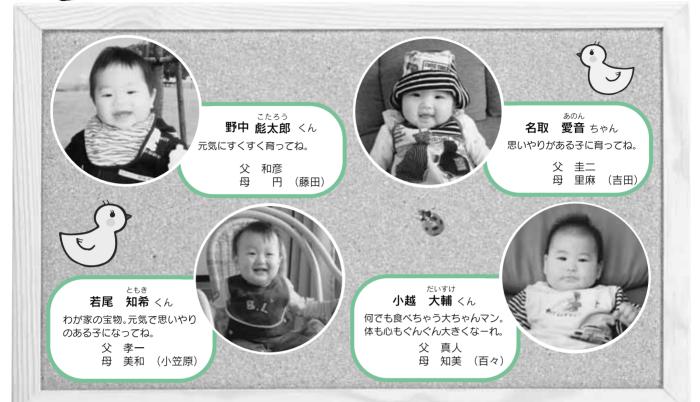

-----------------------------------------------|-----------------------------------------------------|-----------------------------------------------|------------------------------------------------|----------------------------------------------------------------------------------------------|----|-----------------------------------------|------------------------------------|
|--------------------|---------------------------------------------------------|-----------------------------------------------------|-----------------------------------------------|------------------------------------------------|----------------------------------------------------------------------------------------------|----|-----------------------------------------|------------------------------------|

介護保険で





| <ul> <li></li></ul> |                                                                                | いじめや暴力<br>電話相談                                                                                                |                                                   | <b>育相談</b><br>ダイヤル)<br>≕ 間/午前8 | 9時30分~午行<br>☎(282)77                                                                    |                     |
|---------------------|--------------------------------------------------------------------------------|---------------------------------------------------------------------------------------------------------------|---------------------------------------------------|--------------------------------|-----------------------------------------------------------------------------------