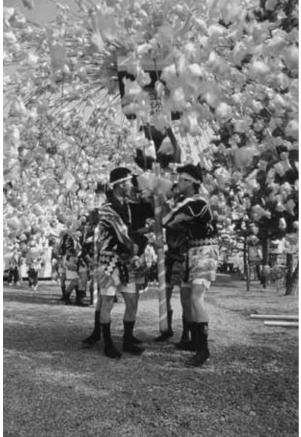

## 南アルプス桃源郷マラソン大会コースマップ

☎055-282-7204(直通)☎055-282-7779(社会体育課)

を建てる聖地に老若男女すべての住人社の御柱祭の流れを汲むもので、社殿う 諏訪の御柱祭典は長野県諏訪大

御神木を立てたことが始まりとされ、御神木を立てたことが始まりとされ、御神木を立てたことが始まりとされ、御神木を立てたことが始まりとされ、「年に」度寅と申の年に行われている。 年)に中絶…」、慶応4年(1868年) によると「…延宝8年(1680年)に中絶…」、慶応4年(1868年) に書かれた『甲斐国社記』には「…信 に書かれた『甲斐国社記』には「…信 いものと思われる。

(1) 神木はまだ雪深い12月に、白根地 (1) 神木はまだ雪深い12月に、白根地 (1) 小で見立てられた、樹齢80 (1) 小で利にそれぞれを (1) 小でした) (1) 小で (1) 小 (1) ) (1) 小 (1) 小 (1) 小 (1) 小 (1) )

木遣唄に合わせて練り歩く「里曳き」

☆ 典当日は上今諏訪、下今諏訪
○かざしながら連なり、日中集落
りかざしながら連なり、日中集落
りかざしながら連なり、一中集落
○、男達が万燈(まんどう)を振し)、男達が万燈(まんどう)とで
○、男達が万燈(まんどう)を振りかざしながら連なり、一中集落
○かざしながら連なり、日中集落
○かざしながら連なり、日中集務
○の装束に身を包んだ子供たちが
○の表示の

送る。
どる。
と
、
で
は
近
所
の
人
た
ち
や
、
この

クライマックスは御柱社地での
クライマックスは御柱社地での