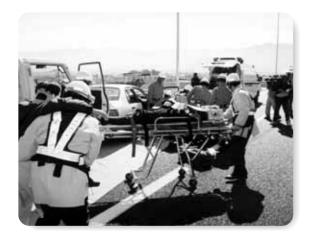

## 2 月 27 日

した。 遺族350人が参加して行われま 市発足後初めての戦没者慰霊祭は、

58年が経過したが、尊い命を捧げら が行われた後、1981柱の御霊に 域に即したまちづくりに邁進するこ れた悲しみは、月日が忘れさせてく とを誓う」とあいさつ。献茶や献吟 れるものではない。市民と協働で地 献花が行われ、戦没者を偲びました。 黙祷の後、市長が「戦争終結から

3 月 9 日

揮し手際よく行われました。 る搬送まで、日頃の訓練の成果を発 両からの負傷者の救出、救急車によ プスII.付近の本線上で行われました。 市消防本部と山梨県警高速道路警 発生を想定した訓練が南アルプス ルプスに間)開通に備え、車両事故 向規制、専用の器具を使った事故車 祭隊、日本道路公団合同で、南アル それぞれの機関の連携により、車 中部横断自動車道(白根...)~南ア