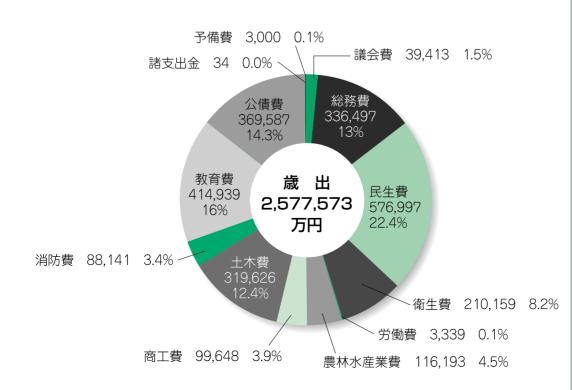

### ● 用語の解説 ●

#### 市 税

南アルプス市に住む人々や、市内にある会社から 納められ、市の収入の26.5%を占める、とても大切 な財源です。

#### 地方交付税

市町村にも税の収入が多いところと少ないところがあります。地方交付税は全国の市町村の収入の格差をなくすために、国税の所得税、酒税、法人税、 消費税、たばこ税のうちー定割合を各市町村に交付 する税です。

#### 国·県支出金

市が行う事業に対し、国や県から交付されるお金 です。

#### 市債

学校や道路の建設は多くの資金が必要となります。 このため国から借り入れの許可を得て、銀行などか ら資金の借入れをします。これを市債といいます。 市債の返済は長期にわたって行われますが、市民の みなさんに親しまれ活発に利用される施設建設に 役立ちます。また、利用される施設などの資金負担 を将来のみなさんにも公平に負担してもらう目的も あります。

### ※その他の内訳

|           |        |     |             | (+-1-2  | 10,01 |
|-----------|--------|-----|-------------|---------|-------|
| 項目        | 金額     | 割合  | 項目          | 金額      | 割合    |
| 地方讓与税     | 41,000 | 1.6 | 交通安全対策特別交付金 | 1,142   | 0.0   |
| 利子割交付金    | 7,500  | 0.3 | 分担金及び負担金    | 102,776 | 4.0   |
| 配当割交付金    | 1,000  | 0.0 | 使用料及び手数料    | 42,389  | 1.6   |
| 株式譲渡割交付金  | 500    | 0.0 | 財産収入        | 1,192   | 0.0   |
| 地方消費税交付金  | 63,000 | 2.4 | 繰 入 金       | 129,920 | 5.0   |
| 自動車取得税交付金 | 16,500 | 0.6 | 繰 越 金       | 10,000  | 0.4   |
| 地方特例交付金   | 23,000 | 0.9 | 诸 収 入       | 13,369  | 0.5   |