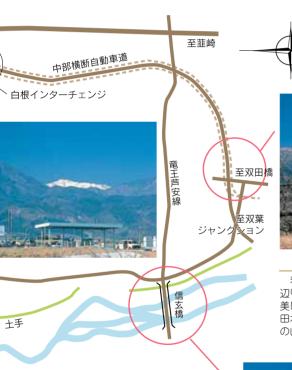

を受け継がせたいですね。

められるビューポイントを紹介します。 釜無川の辺りからは櫛形山越しに白峰三山や鳳凰三山を見ることができるのです。 れだけの方が意識しているのでしょうか。実は、市内でも国道52号線から東側、例えば 何気なく富士山を眺めています。けれども市の名称にもなった「南アルプス」連峰をど 今回の市内見てある記では、それら山々の雄姿を釜無川の土手などを歩きながら 「ダイヤモンド富士」に代表されるように、新年の御来光にはじまり、私たちは普段 双田橋周辺

鳳凰三山

白峰三山

着々と工事が進められている双田橋周辺。この 辺りからは、農鳥岳と鳳凰三山、市内ではもっとも 美しく甲斐駒ケ岳の姿が望めます。また、企業局八 田水源の壁面に描かれた色鮮やかな凧と、それら の山々が重なる様は見事です。

### アルプス通り開国橋周辺

甲府市から南アルプス市を結ぶアルプス通り が開通しました。通りを甲府市内から「南アル プス」に向かって一直線に向かう間、正面にそ びえ立つ白峰三山の「間ノ岳」と「農鳥岳」が しばらくの間私たちを楽しませてくれます。なお、 農鳥岳の前にある三角の山は大唐松山です。

県道竜王芦安線の甲府方面からの玄関口である信玄橋。 ここでは正面に白峰三山のひとつ、「農鳥岳」が迎えてく れます。贅沢な楽しみ方は信玄橋の歩道をのんびり歩く こと。南に富士山、西に櫛形山をはじめ農鳥岳、鳳凰三山、 甲斐駒ケ岳、北に八ヶ岳や茅ヶ岳までが望める大パノラマ が広がります。

やまなみの湯ふれあい公園やその周辺か らは、南アルプスの主峰「北岳」の頂が、櫛形 山の脇から辛うじて姿を見せます。また、ふ れあい公園脇の土手からは、その北岳があや めが丘のすぐ上にあるように見え、鳳凰三山「薬 師岳」のふたこぶラクダの背のような山頂が

### 遊・湯ふれあい公園~浅原橋

若草地区内の釜無川土手を行くと、南アルプスは その姿を刻々と変え、私たちを楽しませてくれます。 遊・湯ふれあい公園の辺りでは「間ノ岳」が、そのま ま南へ向かい新環状道路若草ランプの辺りから浅 原橋では「北岳」の姿を見ることができます。

至鰍沢

望めます。

並無川大橋

R52

遊湯ふれあい公園