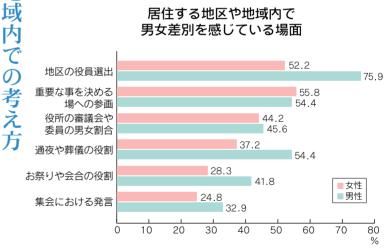

### 地域の実態と考え方

居住する地区や地域内で

男女差別を感じているか

29.7%

31.7%

26.8%

## 居住地区や地域で男女差別を感じているか?

地域内での実態

い」方が12ポイント高く、男女ともそう強い男女差別 「感じている」割合は全体で2%で、「感じていな

面については「地区の役員選出」、「重要な事を決める は感じていないようです。男女差別を感じている場

夜や葬儀の役割」、「お祭りや会合の役割」などをあ 場への参画」、「役所の審議会や委員の男女割合」、「通

は1位に「重要な事を決める場への参画」をあげて 、男性の方は1位に「地区の役員選出」をあげ、 、女性

儀の役割」でも男性の方が女性より17ポイント高く り2ポイントも高く感じている。さらに、「通夜や葬 ます。また、「地区の役員選出」では男性の方が女性よ

41.1%

38.6%

44.6%

無回答・どちらともいえない 感じていない

感じている

なっています