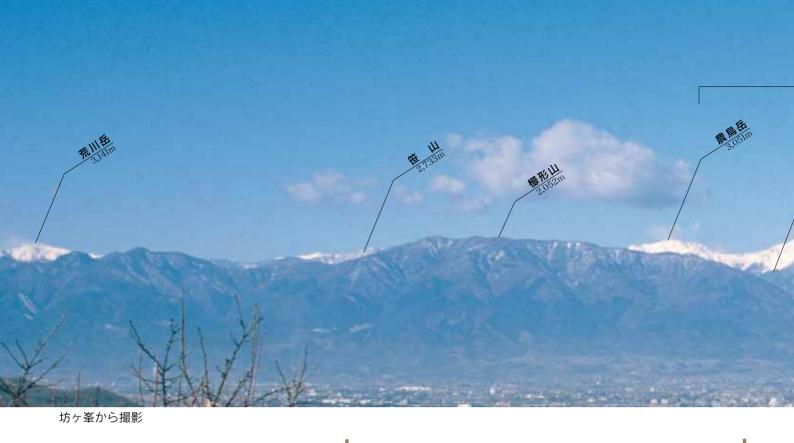

を受け継がせたいですね。

められるビューポイントを紹介します。 釜無川の辺りからは櫛形山越しに白峰三山や鳳凰三山を見ることができるのです。 れだけの方が意識しているのでしょうか。実は、市内でも国道52号線から東側、例えば 何気なく富士山を眺めています。けれども市の名称にもなった「南アルプス」連峰をど 今回の市内見てある記では、それら山々の雄姿を釜無川の土手などを歩きながら 「ダイヤモンド富士」に代表されるように、新年の御来光にはじまり、私たちは普段 双田橋周辺