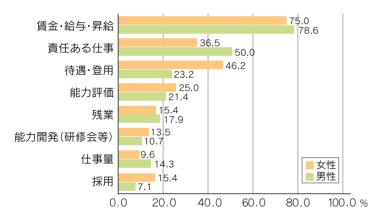

ました。女性自身も「女性はもっと、職場で

回収率53.2%(男女比:男性53%、女性47%)

パワーメント(力をつけること)が求められ

とされる能力の男女差は?

|企画力や開発力||など、職場で必

性より強く「男性優遇である」と指摘して

用」などをあげ、

「待遇・登用面」では女性は男

ップにあげ、以下、「責任ある仕事」、「待遇・登

他の職場より「男性優遇」である一方、「会社 社 遇傾向」はわずか9%でした。職業別では、 (サービス業)」では「男性優遇」と「女性優遇 41%が「男性優遇傾向」と回答し、「女性優 (製造業)]と「公的機関・組織(公務員)」は

職場内の男女差別は?

ことがうかがえます。また、「男性優遇」と思 高いサービス業で男女平等が進んでいる 差が他の職場に比べると小さく、女性比率

う場面については、「賃金・給与・昇給」面をよ