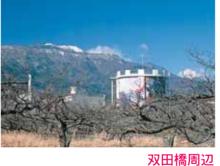

を受け継がせたいですね。

められるビューポイントを紹介します。 釜無川の辺りからは櫛形山越しに白峰三山や鳳凰三山を見ることができるのです。 れだけの方が意識しているのでしょうか。実は、市内でも国道52号線から東側、例えば 何気なく富士山を眺めています。けれども市の名称にもなった「南アルプス」連峰をど 今回の市内見てある記では、それら山々の雄姿を釜無川の土手などを歩きながら 「ダイヤモンド富士」に代表されるように、新年の御来光にはじまり、私たちは普段 双田橋周辺

鳳凰三山

白峰三山

着々と工事が進められている双田橋周辺。この 辺りからは、農鳥岳と鳳凰三山、市内ではもっとも 美しく甲斐駒ケ岳の姿が望めます。また、企業局八 田水源の壁面に描かれた色鮮やかな凧と、それら の山々が重なる様は見事です。