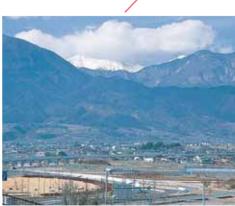

鳳凰三山

白峰三山

着々と工事が進められている双田橋周辺。この 辺りからは、農鳥岳と鳳凰三山、市内ではもっとも 美しく甲斐駒ケ岳の姿が望めます。また、企業局八 田水源の壁面に描かれた色鮮やかな凧と、それら の山々が重なる様は見事です。