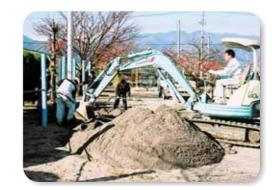

### 小学校の砂場整備 11 月 26日

| て、毎年ボランティアで「普リ梨県建設業協会甲山梨県建設業協会甲 | 部会員が大型ダンプにで、「市内6校」に同青年校(市内6校)に同青年校(市内6校)に同青年です。<br>この日は、事前の調査で砂の少なかった20 |
|---------------------------------|-------------------------------------------------------------------------|
| 同青年部会のイメー                       | 査で砂の少なかった2                                                              |
| ジアップ事業の 環とし                     | 校(市内6校)に同青年                                                             |
| て、毎年ボランティアで「普                   | 部会員が大型ダンプに                                                              |
| 段工事などで迷惑をか                      | 砂を積んで訪れ、重機                                                              |
| けている地域に貢献で                      | やスコップなどを使い、                                                             |
| きることを」と行ってい                     | 慣れた手つきで砂を平                                                              |
| るもので、今年から3年                     | にならしていました。                                                              |