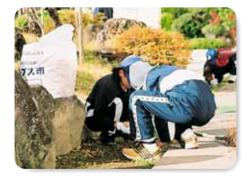

> 利用している施設や、地域 ボランティアで清掃活動を とを自覚すると共に、日頃 団体が年末にかけ、地域社 会で活動する団体であるこ への感謝の気持を込めて、 市内のスポーツ少年団51

> > した。

分のゴミが拾い集められま 時間ほどで軽トラック1台

路などの清掃を行い、約1 など約60名が校庭や通学 根の選手と保護者、関係者 東小学校では、校庭を利用 と、サッカーのエスパッソ白 している野球の白根あずま この日、白根地区の白根