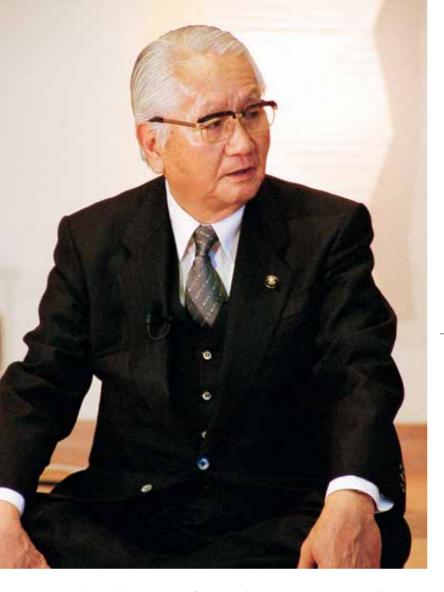

の未来は

写真家の道がはじまる南アルプスから

石川 新年あけましておめでとうございま

白簱 おめでとうございます

Shirou Shirahata

日前1000 Shinahaa 日旗 史朗 昭和8年大月市で誕生。18歳で写真の道に入り、 29歳山岳写真家として独立宣言。 昭和59年早川町立白旗史朗山岳写真記念館を開設。 日本国内の山岳写真もとより、世界の明峰、自然 風物など写真を通じ自然の美しさ、大切さを 唱えた活動は高い評価を得ている。

đ

かがですか。 ご苦労もあったと思いますが、その点はい れました。あれだけの写真を撮るには大変 があるということを、あの写真から感じと ける大自然の雄大さ、また、いろいろな変化 ています。私も拝見しまして、写真から受 市の芦安山岳館でも展示をしていただい 年目の年を迎えます。市としても南アルプ 県立美術館で行われましたし、また、我が たいと思っています。先般、先生の写真展が ス連峰をこれからの市の発展の基礎にし 石川 南アルプス市は発足して、いよいよ?