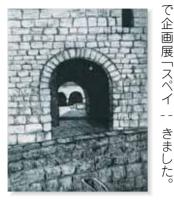

#### いただきました 大矢邦昭画伯かへ 11 月 24 日 から

#### 日から11月24日ま 源美術館で10月21 先生から、白根桃 活躍中の大矢邦昭 在主にスペインで 甲府市出身で現 を寄贈していただ ティオ」など8点 て、自作の銅版画「バ 邦昭展―」を開催 ンの光と影ー大矢 したことを記念し

い貴清 いただきました 頁重なオルガンを 淯水紀久雄様から

12 月 7日

スポーツ少年団奉仕活動