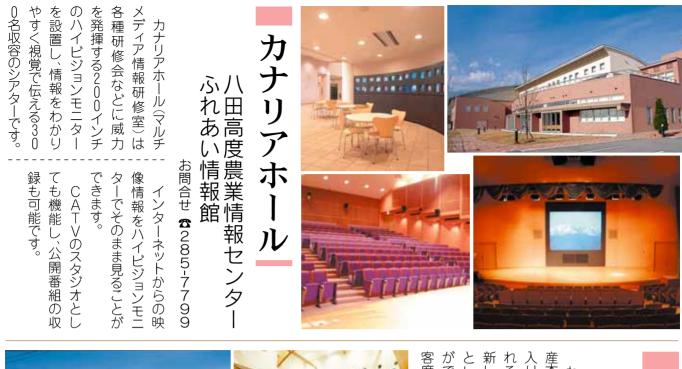

## わ

市内には特徴のあるホールがあります。

ものに特徴のあるものなど。 **香漂うホール。最新の情報機器を備えたホール。また、ホールの形状その** 音響効果に優れ、クラシック鑑賞に適したホール。県産材を使い、木の

そのホールで行われる催し物は見逃さず行ってみたいものです。 今回の「市内見てある記」は市内にあるホールを紹介します。 ほかの施設のように普段ふらっと見て歩くという訳にはいきませんが、